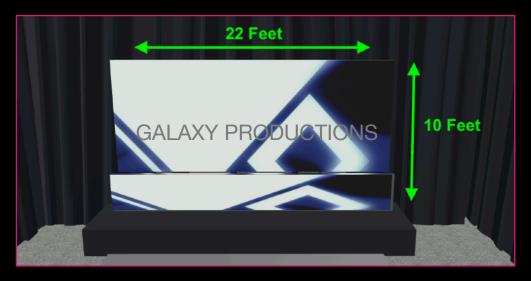

# GALAXY PRODUCTIONS 42 LED LARGE DOUBLE PANELS SOME OF OUR MOST POPULAR CONFIGURATIONS

#1-42 LARGE VIDEO WALL WITH DJ BOOTH

#2-42 LARGE VIDEO WALL

#1-42 VIDEO WALL WITH DJ BOOTH TWO 3' X 10' PANELS

#1-42 VIDEO WALL WITH DJ BOOTH FOUR 19" X 10' PANELS

These are just a few of many configurations that could be done for your event please ask us for what would be the best to create an amazing experience for your event. www.Eventwowfactor.com 954-444-3364