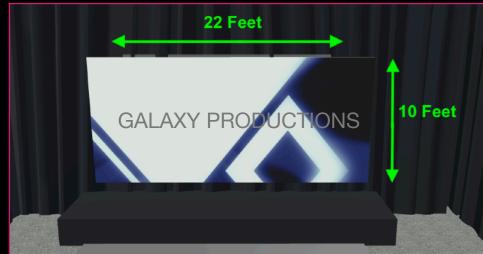

## GALAXY PRODUCTIONS 54 LED LARGE DOUBLE PANELS SOME OF OUR MOST POPULAR CONFIGURATIONS

#1-54 LARGE VIDEO WALL WITH DJ BOOTH

#2-54 LARGE VIDEO WALL

#1-54 VIDEO WALL WITH DJ BOOTH TWO 3' X 10' PANELS

#1-54 VIDEO WALL WITH DJ BOOTH FOUR 19" X 10' PANELS

These are just a few of many configurations that could be done for your event please ask us for what would be the best to create an amazing experience for your event. www.Eventwowfactor.com 954-444-3364