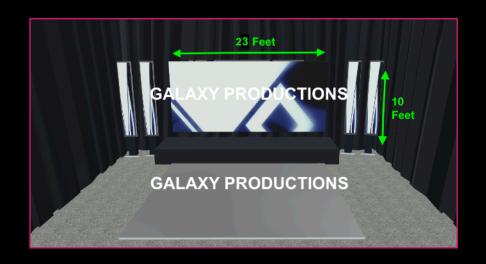

## GALAXY PRODUCTIONS 54 LED LARGE DOUBLE PANELS SOME OF OUR MOST POPULAR CONFIGURATIONS

#1-54 LARGE VIDEO WALL WITH DJ BOOTH

#2-54 LARGE VIDEO WALL

#1-54 VIDEO WALL WITH DJ BOOTH TWO 3' X 10' PANELS

#1-54 VIDEO WALL WITH DJ BOOTH FOUR 19" X 10' PANELS

These are just a few of many configurations that could be done for your event please ask us for what would be the best to create an amazing experience for your event. www.Eventwowfactor.com 954-444-3364