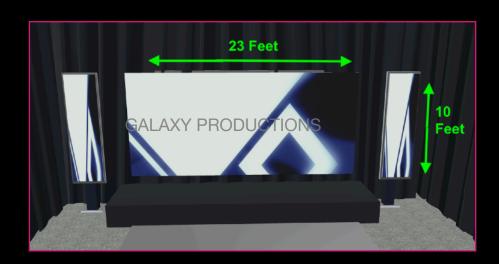

# GALAXY PRODUCTIONS 42 LED LARGE DOUBLE PANELS SOME OF OUR MOST POPULAR CONFIGURATIONS

#1-42 LARGE VIDEO WALL WITH DJ BOOTH

#2-42 LARGE VIDEO WALL

#1-42 VIDEO WALL WITH DJ BOOTH TWO 3' X 10' PANELS

#1-42 VIDEO WALL WITH DJ BOOTH FOUR 19" X 10' PANELS

These are just a few of many configurations that could be done for your event please ask us for what would be the best to create an amazing experience for your event. www.Eventwowfactor.com 954-444-3364