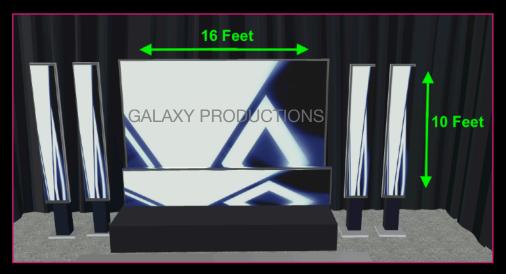

# GALAXY PRODUCTIONS 42 LED LARGE DOUBLE PANELS SOME OF OUR MOST POPULAR CONFIGURATIONS

#1-42 LARGE VIDEO WALL WITH DJ BOOTH

#2-42 LARGE VIDEO WALL

#1-42 VIDEO WALL WITH DJ BOOTH TWO 3' X 10' PANELS

#1-42 VIDEO WALL WITH DJ BOOTH FOUR 19" X 10' PANELS

These are just a few of many configurations that could be done for your event please ask us for what would be the best to create an amazing experience for your event. www.Eventwowfactor.com 954-444-3364