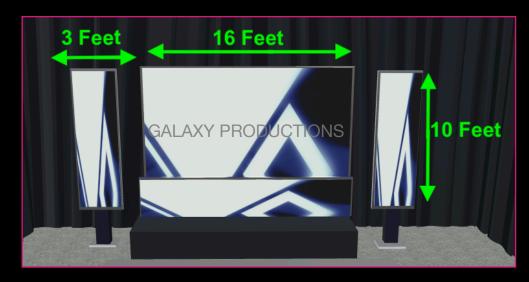

# GALAXY PRODUCTIONS 42 LED LARGE DOUBLE PANELS SOME OF OUR MOST POPULAR CONFIGURATIONS

#1-42 LARGE VIDEO WALL WITH DJ BOOTH

#2-42 LARGE VIDEO WALL

#1-42 VIDEO WALL WITH DJ BOOTH TWO 3' X 10' PANELS

#1-42 VIDEO WALL WITH DJ BOOTH FOUR 19" X 10' PANELS

These are just a few of many configurations that could be done for your event please ask us for what would be the best to create an amazing experience for your event. www.Eventwowfactor.com 954-444-3364