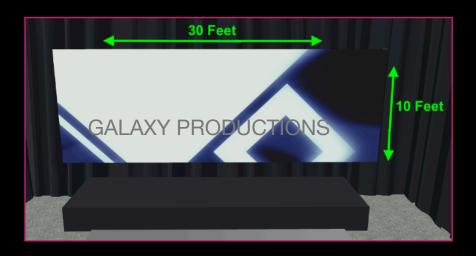

## GALAXY PRODUCTIONS 54 LED LARGE DOUBLE PANELS SOME OF OUR MOST POPULAR CONFIGURATIONS

#1-54 LARGE VIDEO WALL WITH DJ BOOTH

#2-54 LARGE VIDEO WALL

#1-54 VIDEO WALL WITH DJ BOOTH TWO 3' X 10' PANELS

#1-54 VIDEO WALL WITH DJ BOOTH FOUR 19" X 10' PANELS

These are just a few of many configurations that could be done for your event please ask us for what would be the best to create an amazing experience for your event. www.Eventwowfactor.com 954-444-3364