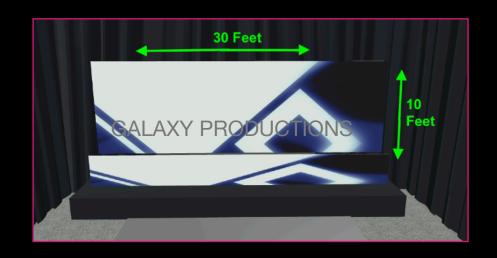

## GALAXY PRODUCTIONS 54 LED LARGE DOUBLE PANELS SOME OF OUR MOST POPULAR CONFIGURATIONS

#1-54 LARGE VIDEO WALL WITH DJ BOOTH

#2-54 LARGE VIDEO WALL

#1-54 VIDEO WALL WITH DJ BOOTH TWO 3' X 10' PANELS

#1-54 VIDEO WALL WITH DJ BOOTH FOUR 19" X 10' PANELS

These are just a few of many configurations that could be done for your event please ask us for what would be the best to create an amazing experience for your event. www.Eventwowfactor.com 954-444-3364